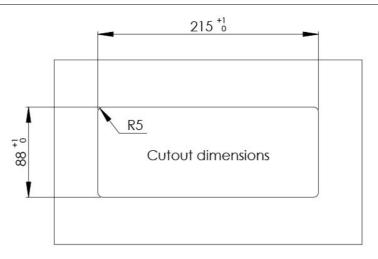

#### **DETAILS**

| Coloring      | Copper                                                                                        |
|---------------|-----------------------------------------------------------------------------------------------|
| Finish        | PVD                                                                                           |
| Material      | AISI 304 stainless steel                                                                      |
| Texture       | Foster brushed                                                                                |
| Built-in hole | 215x88 mm                                                                                     |
| Notes:        | It's advisable to keep a distance of 40 cm from sinks or cooking hobs (protection index IP20) |
|               |                                                                                               |