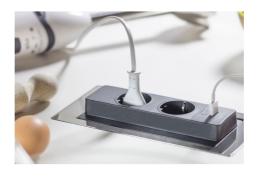

## SUPPORT DE PRISE VERSO COPPER

Built-in socket

Code: A000 A18

SUPPORT DE PRISE VERSO COPPER

### **GALLERY**