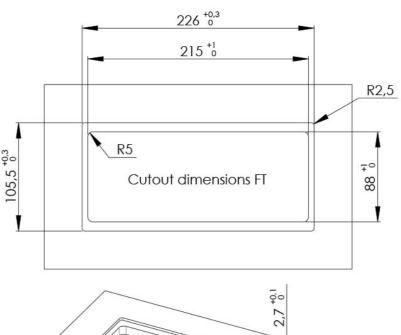

#### **DETAILS**

| Coloring      | Copper                                                                                        |
|---------------|-----------------------------------------------------------------------------------------------|
| Finish        | PVD                                                                                           |
| Material      | AISI 304 stainless steel                                                                      |
| Texture       | Foster brushed                                                                                |
| Built-in hole | 215x88 mm                                                                                     |
| Notes:        | It's advisable to keep a distance of 40 cm from sinks or cooking hobs (protection index IP20) |
|               |                                                                                               |

#### **TECHNICAL DATA**