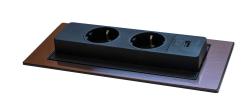

## SUPPORT DE PRISE VERSO COPPER

Built-in socket

Code: A000 A18

SUPPORT DE PRISE VERSO COPPER

### **GALLERY**