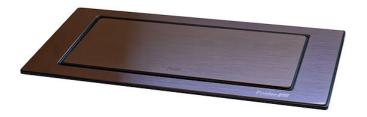

## SUPPORT DE PRISE VERSO COPPER

Built-in socket

Code: A000 A18

SUPPORT DE PRISE VERSO COPPER

#### **DETAILS**

| Coloring      | Copper                                                                                        |
|---------------|-----------------------------------------------------------------------------------------------|
| Finish        | PVD                                                                                           |
| Material      | AISI 304 stainless steel                                                                      |
| Texture       | Foster brushed                                                                                |
| Built-in hole | 215x88 mm                                                                                     |
| Notes:        | It's advisable to keep a distance of 40 cm from sinks or cooking hobs (protection index IP20) |
|               |                                                                                               |

#### **FEATURES**

Copper

The Copper finish is obtained by treating steel with a physical process called PVD (Phisical Vacuum Deposition) which deposits particles of noble metals on the surface. The result is a unique and refined aesthetic effect, and an improvement of the mechanical properties of the steel which is more resistant to impact and scratches.