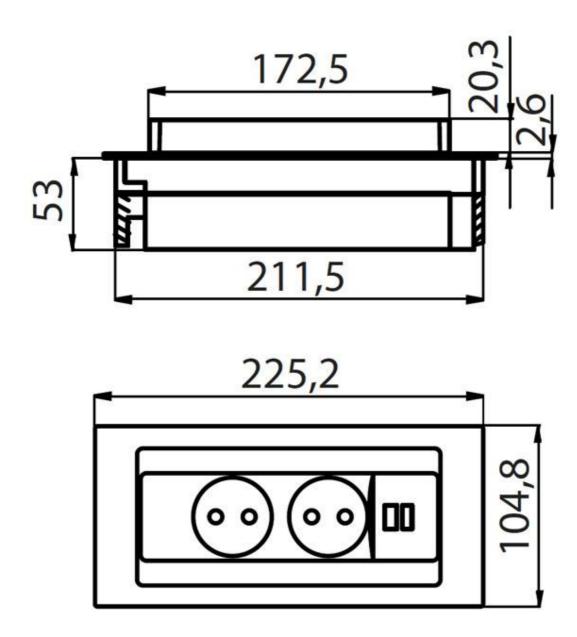

#### **DETAILS**

| Coloring      | Copper                                                                                        |
|---------------|-----------------------------------------------------------------------------------------------|
| Finish        | PVD                                                                                           |
| Material      | AISI 304 stainless steel                                                                      |
| Texture       | Foster brushed                                                                                |
| Built-in hole | 215x88 mm                                                                                     |
| Notes:        | It's advisable to keep a distance of 40 cm from sinks or cooking hobs (protection index IP20) |
|               |                                                                                               |

#### **TECHNICAL DATA**