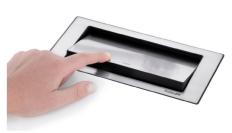

## SUPPORT DE PRISE VERSO COPPER

Built-in socket

Code: A000 A18

SUPPORT DE PRISE VERSO COPPER

### **GALLERY**